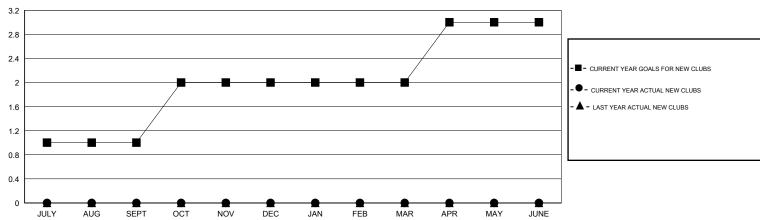

## GOALS AND ACTUAL NEW CLUBS CUMULATIVE

| DROPPED CLUBS: 0  DROPPED MEMBERS |              | 24 CLUBS OF 41 ADDED 1 OR MORE NEW MEMBERS | GENDER DISTRIBUTION           MALE         1,087 (77.64%)           FEMALE         313 (22.36%) |  |           |
|-----------------------------------|--------------|--------------------------------------------|-------------------------------------------------------------------------------------------------|--|-----------|
| DECEASED CLUB CANCELLED OTHER     | 7<br>0<br>62 | CLICK HERE FOR HEALTH ASSESSMENT DATA      | FAMILY UNIT MEMBERS HEAD OF HOUSEHOLD                                                           |  | 198<br>98 |
| TOTAL                             | 69           |                                            | NON-HEAD OF HOUSEHOLD                                                                           |  | 100       |