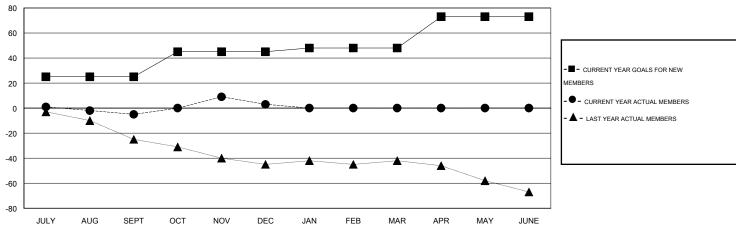

## Judy Hankom **LOCATION MINNESOTA** $\mathsf{GMT}\;\mathsf{CA}\;1$

|               |                  | Clubs             |                  |                  | Members               |                    |                                     |                    |                  |  |
|---------------|------------------|-------------------|------------------|------------------|-----------------------|--------------------|-------------------------------------|--------------------|------------------|--|
|               | RESUI            | LTS FOR 2014-2015 | i                |                  | RESULTS FOR 2014-2015 |                    |                                     |                    |                  |  |
| QUARTER       | NEW CLUB<br>GOAL | NEW CLUBS         | DROPPED<br>CLUBS | NET<br>GAIN/LOSS | QUARTER               | NEW MEMBER<br>GOAL | CHARTER AND<br>NEW MEMBERS<br>ADDED | DROPPED<br>MEMBERS | NET<br>GAIN/LOSS |  |
| JULY/AUG/SEPT | 1                | 0                 | 0                | 0                | JULY/AUG/SEPT         | 25                 | 24                                  | 29                 | -5               |  |
| OCT/NOV/DEC   | 1                | 0                 | 0                | 0                | OCT/NOV/DEC           | 20                 | 48                                  | 40                 | 8                |  |
| JAN/FEB/MAR   | 0                | 0                 | 0                | 0                | JAN/FEB/MAR           | 3                  | 0                                   | 0                  | 0                |  |
| APR/MAY/JUNE  | 1                | 0                 | 0                | 0                | APR/MAY/JUNE          | 25                 | 0                                   | 0                  | 0                |  |